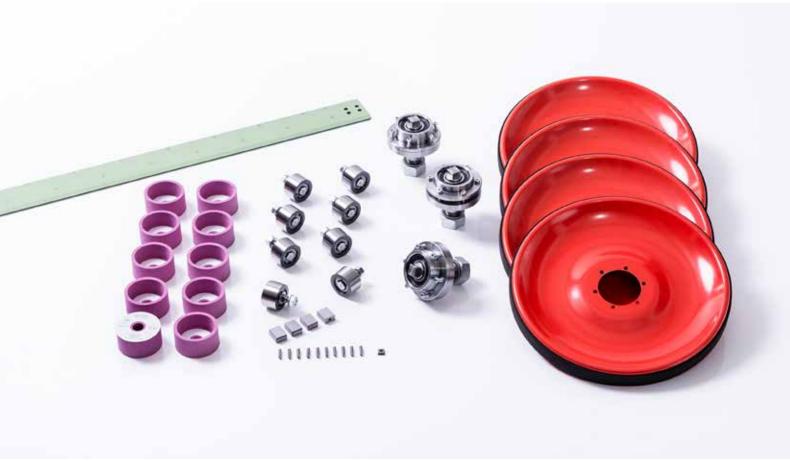

## Your wearing part package for the ABLG-2 cutting-off machine includes the following parts, for example, depending on the version:

- 10 piece Diamond screw
  - 4 piece Guiding element
  - 1 piece Hard metal plate
  - 4 piece Running wheel Ø 397 mm
  - 1 piece Knife guide
  - 3 piece Hub, complete
- 10 piece Cup grinding stone Ø 80 mm
- 8 piece Deflection roll, complete