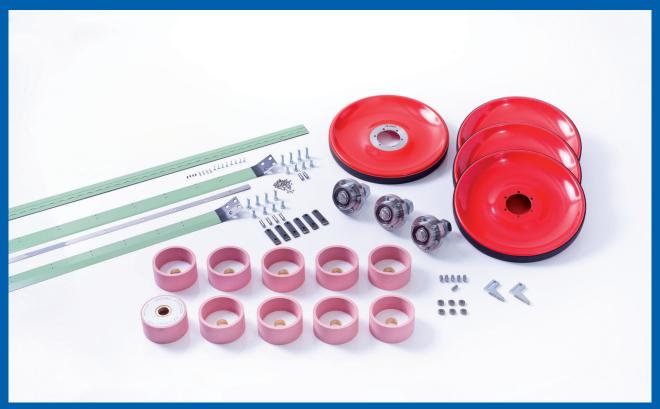

The wearing part package shown here can be tailored to fit your machine and requirements.

Replacement and wearing parts directly from the manufacturer

Our machinery and systems produce replacement and wearing parts on the five major contents of the world, and providing them to our customers is our daily business. We ship by land, air and sea – always finding the most cost-effective method to reach you. We provide more than just replacement and wearing parts. Our experts are ready to assist you in choosing the right parts or can provide you with recommendations. We also conduct a technical review of your parts request and order to ensure that you receive the right replacement or wearing part. The best way to access your required parts promptly is to stock up. We are happy to provide you with a recommendation based on your needs. Get everything you need from a single source.

## WEARING PARTS DIRECT FROM THE MANUFACTURER

Your wearing parts package for the BSL-214 contour cutting machine includes the following parts, for example, depending on the version:

- 10 x cup grinding stones Ø 125 mm
- 6 x diamond screws
- 6 x intermediate pieces (retainer)
- 6 x turret plates on both sides
- 2 x knife guides
- 3 x running wheels Ø 397 mm
- 1 x drive wheel Ø 397 mm
- 1 x running wheel complete without position 1, (version 1)
- 2 x running wheels complete without position 1, (version 2)
- 1 x binding complete