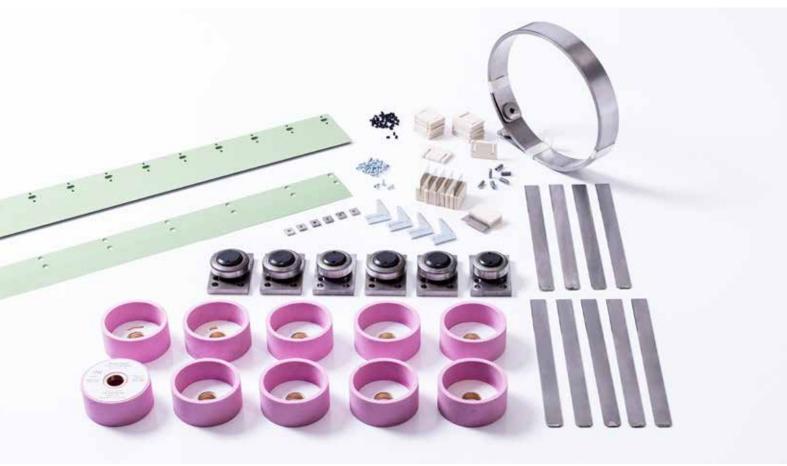

## WEARING PART PACKAGE

- Extend the life of your machines, with guaranteed constant cutting quality
- Custom-fit original parts exclusively from Bäumer
- Cost effective and quick delivery of spare parts

The wearing part package shown here can be tailored to fit your machine and requirements.

## Your wearing part package for the BSM horizontal splitting machine includes the following parts, for example, depending on the version:

6 piece Stripper for wheel

6 piece Diamond screw

12 piece Felt plate

6 piece Hard metal

6 piece Combined roll, complete

4 piece Knife guide

1 piece Driving belt

1 piece Upper binding

9 piece Retainer

10 piece Cup grinding stone Ø 125 mm

1 piece Lower binding