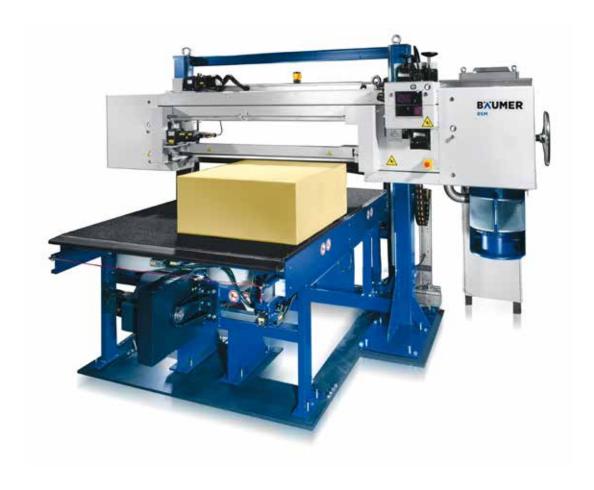

## Your wearing part package for the BSM horizontal splitting machine includes the following parts, for example, depending on the version:

6 piece Stripper for wheel

6 piece Diamond screw

12 piece Felt plate