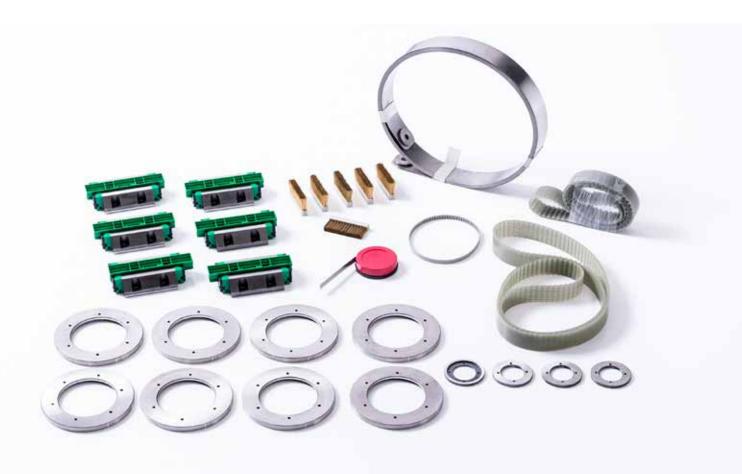

## BSR-HS

- Extend the life of your machines, with guaranteed constant cutting quality
- Custom-fit original parts exclusively from Bäumer
- Cost effective and quick delivery of spare parts

The wearing part package shown here can be tailored to fit your machine and requirements.

## BSR-HS

Your wearing part package for the BSR-HS horizontal splitting machine includes the following parts, for example, depending on the version:

- 6 piece Brush strip I = 80 mm
- 6 piece Guiding carriage
- 1 piece Driving belt
- 1 piece Calibre-band
- 12 piece Ring
  - 3 piece Toothed belt, endless