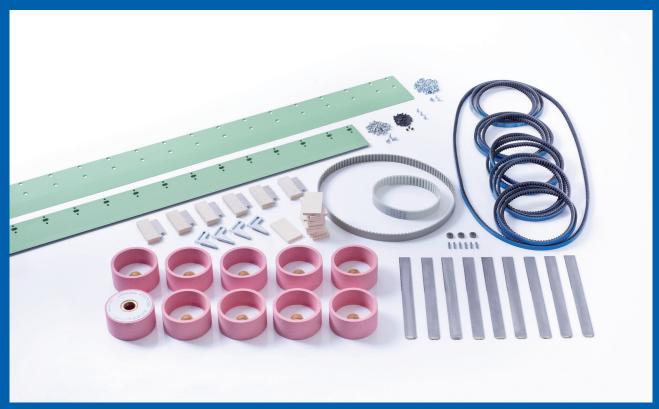

The wearing part package shown here can be tailored to fit your machine and requirements.

## WEARING PARTS DIRECT FROM THE MANUFACTURER

Your wearing parts package for the BSV-EC contour cutting machine includes the following parts, for example, depending on the version:

10 x cup grinding stones Ø 125 mm

6 x diamond screws

4 x knife guides

3 x turret plates on both sides

9 x retainers

12 x felt plates

6 x dust strippers for wheel

6 x narrow V-belts

1 x toothed belt (version 1)

1 x toothed belt (version 2)

1 x upper binding

1 x lower binding

WE WOULD BE HAPPY TO PREPARE
A NON OBLIGATION OFFER.