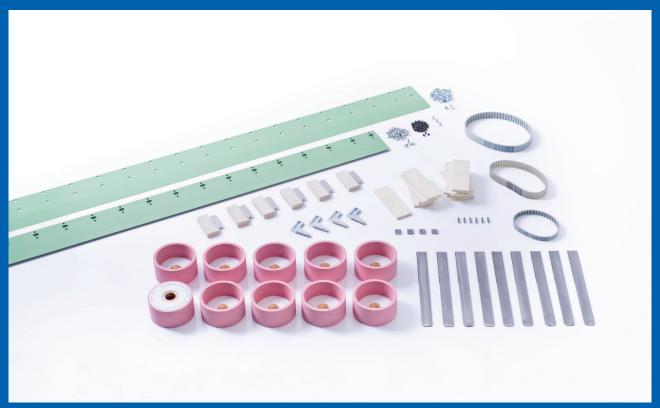

The wearing part package shown here can be tailored to fit your machine and requirements.

Replacement and wearing parts directly from the manufacturer

Our machinery and systems produce replacement and wearing parts on the five major contents of the world, and providing them to our customers is our daily business. We ship by land, air and sea – always finding the most cost-effective method to reach you. We provide more than just replacement and wearing parts. Our experts are ready to assist you in choosing the right parts or can provide you with recommendations. We also conduct a technical review of your parts request and order to ensure that you receive the right replacement or wearing part. The best way to access your required parts promptly is to stock up. We are happy to provide you with a recommendation based on your needs. Get everything you need from a single source.

## WEARING PARTS DIRECT FROM THE MANUFACTURER

Your wearing parts package for the BSV-R contour cutting machine includes the following parts, for example, depending on the version:

10 x cup grinding stones Ø 125 mm

6 x diamond screws

4 x knife guides

4 x hard metal plates

9 x retainers

12 x felt plates

6 x dust strippers for wheel

1 x toothed belt (version 1)

1 x toothed belt (version 2)

1 x toothed belt (version 3)

1 x upper binding

1 x lower binding

WE WOULD BE HAPPY TO PREPARE A NON OBLIGATION OFFER.