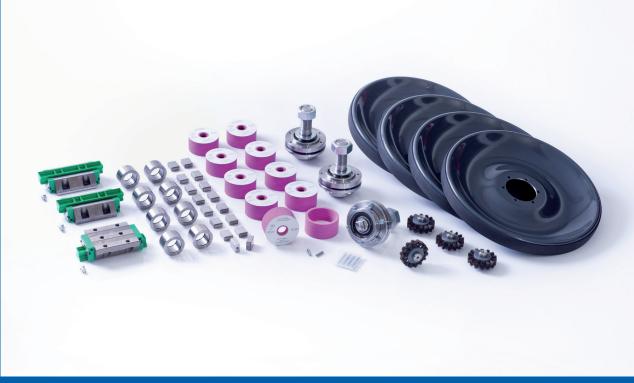

The wearing part package shown here can be tailored to fit your machine and requirements.

Replacement and wearing parts directly from the manufacturer

Our machinery and systems produce replacement and wearing parts on the five major contents of the world, and providing them to our customers is our daily business. We ship by land, air and sea – always finding the most costeffective method to reach you. We provide more than just replacement and wearing parts. Our experts are ready to assist you in choosing the right parts or can provide you with recommendations. We also conduct a technical review of your parts request and order to ensure that you receive the right replacement or wearing part. The best way to access your required parts promptly is to stock up. We are happy to provide you with a recommendation based on your needs. Get everything you need from a single source.

# WEARING PARTS DIRECT FROM THE MANUFACTURER

Your wearing parts package for the BZM-A contour cutting machine includes the following parts, for example, depending on the version:

10 x cup grinding stones Ø 80 mm

- 10 x diamond screws
- 16 x guiding elements
- 4 x round brushes

- 4 x running wheels
- 8 x guiding rolls
- 3 x running wheels complete without position1 (hub only)
- 3 x guide cars