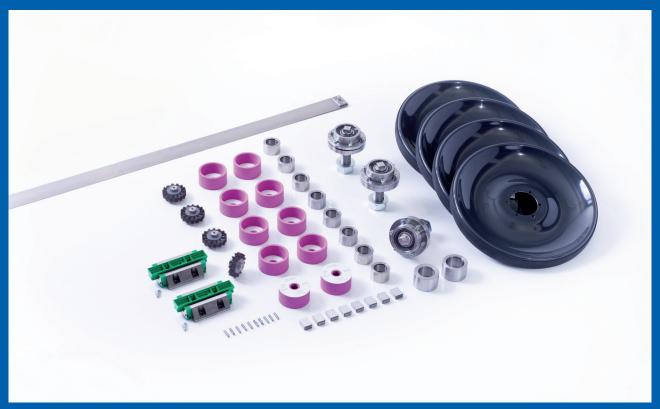

The wearing part package shown here can be tailored to fit your machine and requirements.

Replacement and wearing parts directly from the manufacturer

Our machinery and systems produce replacement and wearing parts on the five major contents of the world, and providing them to our customers is our daily business. We ship by land, air and sea – always finding the most cost-effective method to reach you. We provide more than just replacement and wearing parts. Our experts are ready to assist you in choosing the right parts or can provide you with recommendations. We also conduct a technical review of your parts request and order to ensure that you receive the right replacement or wearing part. The best way to access your required parts promptly is to stock up. We are happy to provide you with a recommendation based on your needs. Get everything you need from a single source.

## WEARING PARTS DIRECT FROM THE MANUFACTURER

Your wearing parts package for the BZM-I contour cutting machine includes the following parts, for example, depending on the version:

10 x cup grinding stones Ø 80 mm

10 x diamond screws

16 x guiding elements

4 x round brushes

4 x running wheels

8 x guiding rolls

3 x running wheels complete without position 1 (hub only)

2 x guide cars

1 x binding

2 x running rolls Ø 65mm

WE WOULD BE HAPPY TO PREPARE A NON OBLIGATION OFFER.