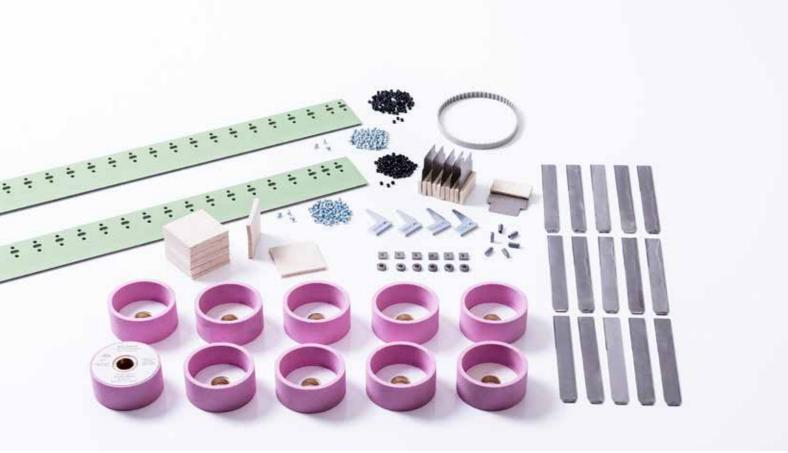

The wearing part package shown here can be tailored to fit your machine and requirements.

## Your wearing part package for the EP profiling machine includes the following parts, for example, depending on the version:

6 piece Stripping plate

6 piece Diamond screw

6 piece Hard metal

4 piece Knife guide

1 piece Upper binding

15 piece Retainer

6 piece Retainer hard metal plate

10 piece Cup grinding stone Ø 125 mm

1 piece Lower Binding

12 piece Felt stripper

2 piece Toothed belt, endless

We would be happy to prepare a non obligation offer.