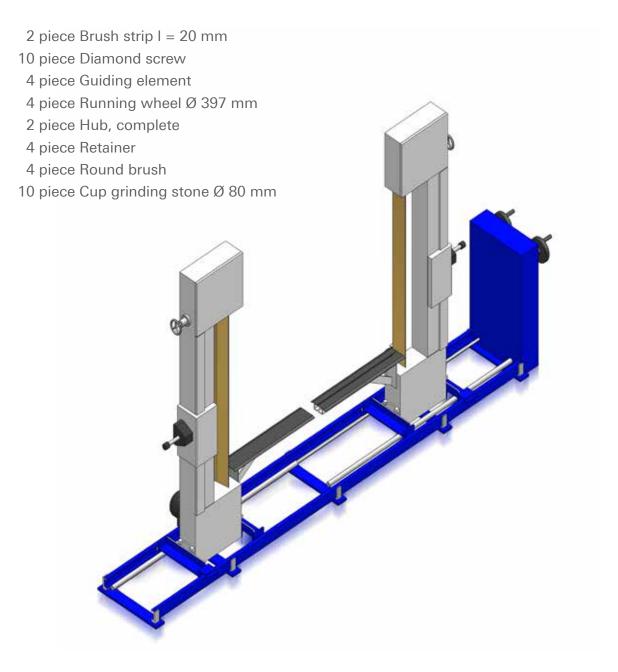

## IS-BA

Your wearing part package for the IS-BA trimming machine includes the following parts, for example, depending on the version: