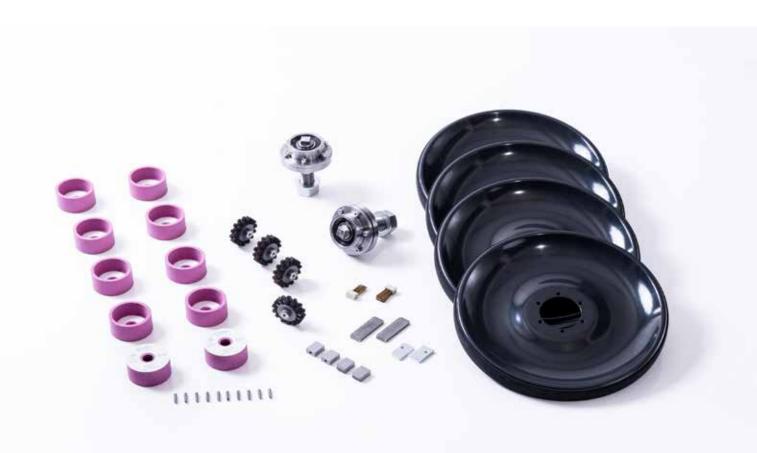

The wearing part package shown here can be tailored to fit your machine and requirements.

## IS-BA

Your wearing part package for the IS-BA trimming machine includes the following parts, for example, depending on the version: