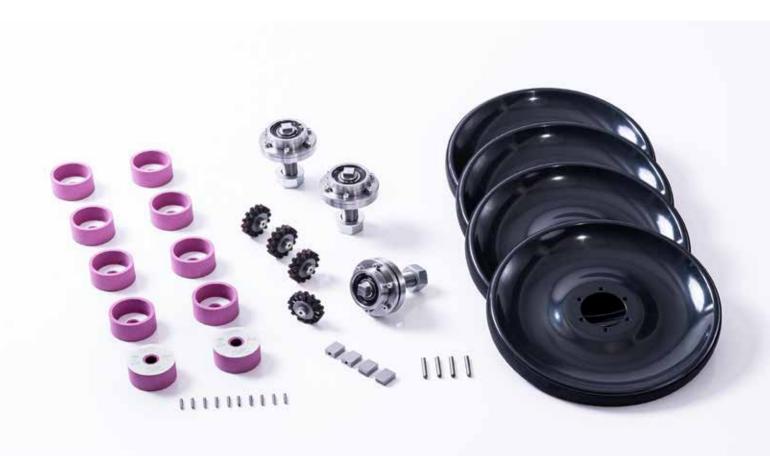

## IS-L

Your wearing part package for the IS-L vertical cutting machine includes the following parts, for example, depending on the version:

- 10 piece Diamond screw
- 4 piece Guiding element
- 4 piece Running wheel Ø 397 mm
- 3 piece Hub, complete
- 4 piece Round brush
- 10 piece Cup grinding stone Ø 80 mm
- 4 piece Straight pin