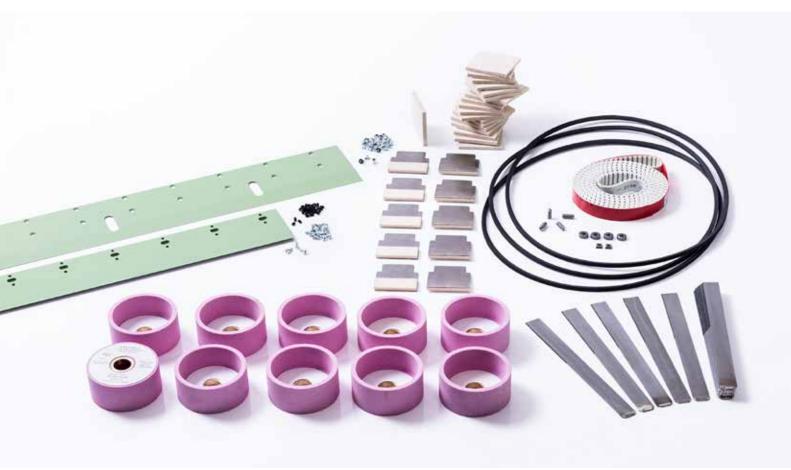

## WEARING PART PACKAGE

SMW-1

- Extend the life of your machines, with guaranteed constant cutting quality
- Custom-fit original parts exclusively from Bäumer
- Cost effective and quick delivery of spare parts

The wearing part package shown here can be tailored to fit your machine and requirements.

## Your wearing part package for the SMW-1 peeling machine includes the following parts, for example, depending on the version:

16 piece Stripping plate

4 piece Diamond screw

2 piece Hard metal plate

3 piece V-belt

1 piece Upper binding

15 piece Retainer

4 piece Retainer hard metal plate

10 piece Cup grinding stone Ø 125 mm

1 piece Lower binding

20 piece Felt stripper

1 piece Toothed belt, endless

We would be happy to prepare a non obligation offer.