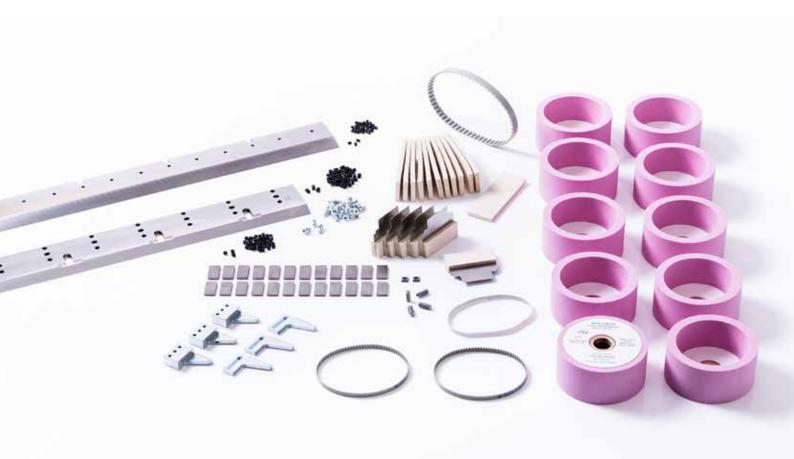

# SMW-5

Your wearing part package for the SMW-5 peeling machine includes the following parts, for example, depending on the version:

## 6 piece Stripping plate

- 4 piece Diamond screw
- 24 piece Hard metal
- 2 piece Hard metal plate
- 6 piece Knife guide
- 1 piece Upper binding
- 10 piece Cup grinding stone Ø 150 mm
  - 1 piece Lower binding
- 12 piece Felt stripper
  - 4 piece Toothed belt, endless