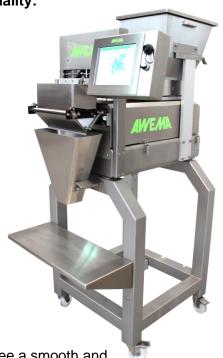

## Features of AWEMA LWT-Weigher, manufactured with Swiss quality:

- > Fully electrical operation, no compressed air required
- Stainless steel execution
- ➤ Easy cleaning. No tools required to dismantle the parts which are in direct contact with the product
- > Touch screen operation with color graphic display
- More than 500 recipes can be stored
- Trending software Algorithm to improve accuracy and speed of the weighing process
- A selectable number of part weight discharges can build the final weight. This prevents product jam in the runout system. The last part weight is calculated as amendment to the previous part discharges to reach best final weight tolerance
- Variable frequency and amplitude control of the vibrators guarantee a smooth and even product flow on the vibrator chutes.
- > Production speed up to 20 discharges/min, depending on target weight and final weight tolerance
- Automatic Zero Tare while in automatic operation
- Synchronization signals provided for connection to bag maker machines (Automatic operation)
- ➤ Comprehensive statistic information about discharged weights
- Integrated WLAN and LAN connection
- Remote connection ready for remote maintenance
- ➤ Infeed signals provided to control the level of the hopper with optional sensors.
- Weighing pan opening can be programmed for speed and angle