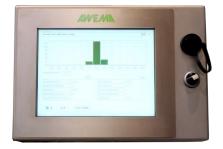

## Features of AWEMA LWT-Weigher, manufactured with Swiss quality:

- > Fully electrical operation, no compressed air required
- Stainless steel execution
- ➤ Easy cleaning. No tools required to dismantle the parts which are in direct contact with the product
- > Touch screen operation with color graphic display
- More than 500 recipes can be stored
- Trending software Algorithm to improve accuracy and speed of the weighing process
- A selectable number of part weight discharges can build the final weight. This prevents product jam in the runout system. The last part weight is calculated as amendment to the previous part discharges to reach best final weight tolerance
- Variable frequency and amplitude control of the vibrators guarantee a smooth and even product flow on the vibrator chutes.
- > Production speed up to 20 discharges/min, depending on target weight and final weight tolerance
- Automatic Zero Tare while in automatic operation
- Synchronization signals provided for connection to bag maker machines (Automatic operation)
- ➤ Comprehensive statistic information about discharged weights
- Integrated WLAN and LAN connection
- Remote connection ready for remote maintenance
- ➤ Infeed signals provided to control the level of the hopper with optional sensors.
- Weighing pan opening can be programmed for speed and angle