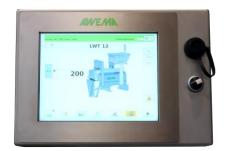

## Features of AWEMA LWT-Weigher, manufactured with Swiss quality:

- > Fully electrical operation, no compressed air required
- Stainless steel execution
- ➤ Easy cleaning. No tools required to dismantle the parts which are in direct contact with the product
- > Touch screen operation with color graphic display
- More than 500 recipes can be stored
- Trending software Algorithm to improve accuracy and speed of the weighing process
- A selectable number of part weight discharges can build the final weight. This prevents product jam in the runout system. The last part weight is calculated as amendment to the previous part discharges to reach best final weight tolerance
- Variable frequency and amplitude control of the vibrators guarantee a smooth and even product flow on the vibrator chutes.
- > Production speed up to 20 discharges/min, depending on target weight and final weight tolerance
- Automatic Zero Tare while in automatic operation
- Synchronization signals provided for connection to bag maker machines (Automatic operation)
- ➤ Comprehensive statistic information about discharged weights
- Integrated WLAN and LAN connection
- Remote connection ready for remote maintenance
- ➤ Infeed signals provided to control the level of the hopper with optional sensors.
- Weighing pan opening can be programmed for speed and angle