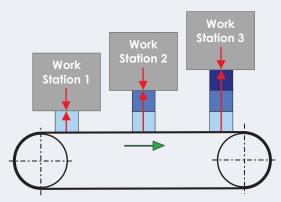

#### **Multi-station Indexing**

Less length tolerance variation ensures most accurate belt/ product positioning.