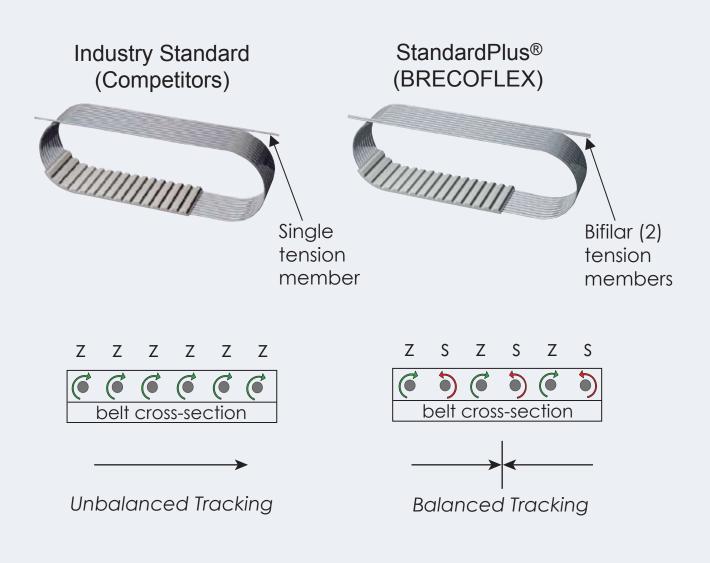

## **Bifilar Tension Members:**

True timing belt tracking is based on the advanced concept of alternating the tension member direction (S-lay/Z-lay). This bifilar tension member set up is providing internal belt balance.

S-lay Z-lay

The new BRECOflex Co., L.L.C. StandardPlus<sup>®</sup> technology is now available in many belt pitches and belt lengths, offered at no additional charge.

Doc. 100

222 Industrial Way West • Eatontown, NJ 07724 phone (732) 460-9500 • fax (732) 542-6725 info@brecoflex.com • www.brecoflex.com