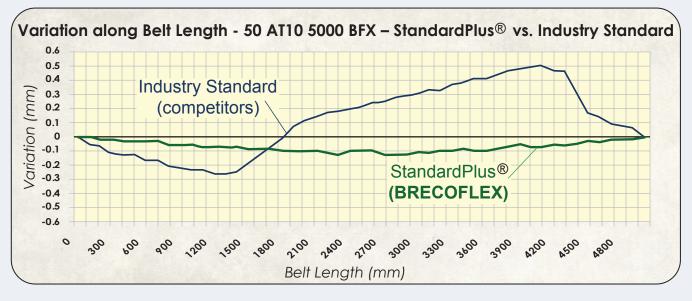

### **Optimized Length Tolerance:**

The "BRECOFLEX" <u>truly endless</u> polyurethane timing belt design is the most precise timing belt available on the market. "StandardPlus®" technology is setting new levels of accuracy for the timing belt industry. Measurable deviation results are as small as 0.05 mm of variation per meter of belt length. This improves accuracy in all types of applications.