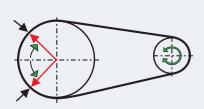

#### **Precision Belt Drives**

Less length tolerance variation leads to minimized deviation for accuracy improvement.