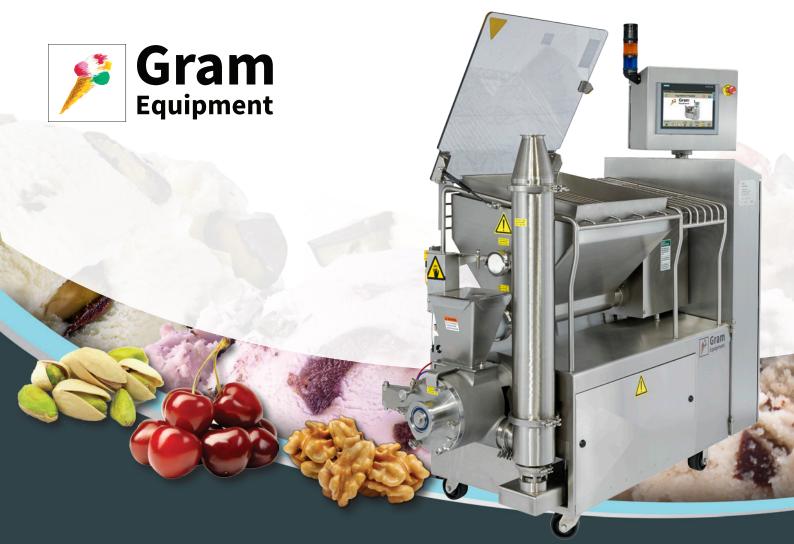

# **INGREDIENT FEEDERS**

Campaign 2016 - Adding even more value

Gram Equipment ingredient feeders are among the most field-proven in the industry. The leading ice cream producers prefer the IF range when handling delicate and large inclusions, or simply need reliable high capacity performance. Now you can get yours with even further benefits.

#### **TECHNICAL BENEFITS:**

- Class leading dosing precision
- High line pressure tolerant
- Handles all ingredient sizes without damage.
- Piston pump with no metal to metal contact