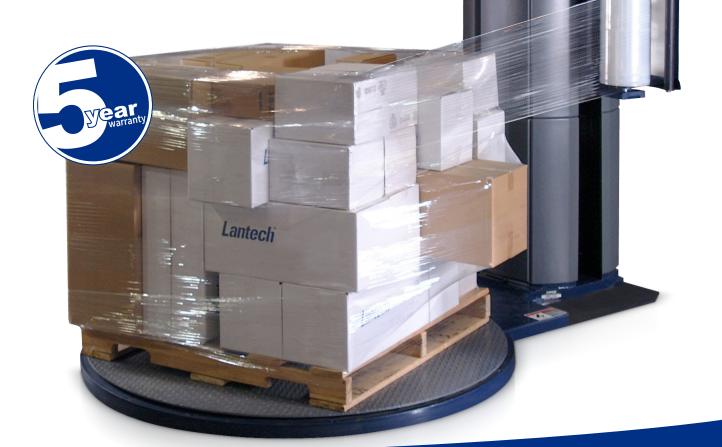

## Lantech

Q-250 Semi-Automatic Stretch Wrapping System

#### **Basic Stretch Wrapping at its Best**

- Perfect for wrapping 5 to 10 loads per hour.
- Safe and easy to use.
- Load with forklift or use optional ramp to load with pallet jack.
- Roller Stretch Plus film delivery system outperforms core brake film delivery systems.
- No scheduled preventative maintenance.

#### Classic Lantech Value:

- Safety Built In
- Easy to Use
- Reliable
- Great Support When You Need It
- Makes a Terrific Package

| Specifications            |                      |
|---------------------------|----------------------|
| Performance               |                      |
| Production Speed          | Up to 25 loads/hr    |
| Maximum Load Diagonal     | 72" recommended      |
| Maximum Load Height       | 80"                  |
| Maximum Load Weight       | 3500 lbs.            |
| Load Handling System      |                      |
| Turntable Drive           | 1/2 HP TEFC          |
| Turntable Speed           | 1-8 RPM              |
| Turntable, Smooth Top     | 65" Diameter         |
| Turntable Bearing Support | 48" Diameter         |
| Film Delivery System      |                      |
| Roller-Stretch            | 30% Average          |
| Wrap Force                | Variable Control     |
| Film Capacity             | 10" Roll Diameter    |
| Standard Film Width       | 20" Film Web Width   |
| Electrical Requirements   |                      |
| Machine Voltage           | 120VAC, 20 Amp       |
| Service Support           |                      |
| Phone Number              | 24 Hrs/7 Days a week |
| THORE HAIRING             | 800-866-0322         |