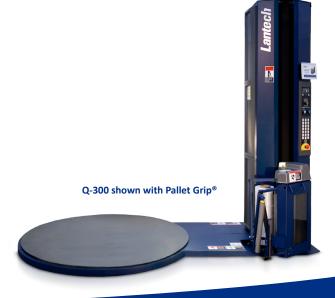

# Get more productivity by using less material. Upgrade to a Q-300 Stretch Wrapper.

**Our Most Popular Stretch Wrapper!** 

If you're wrapping more than 20 loads per day, the cost of stretch film becomes a significant cost driver.

By upgrading to a machine with a power pre-stretch Film Delivery System like the Q-300, you can cut your film cost by 50-66%.

Choose from hundreds of options to customize your Q-300 to meet your specific requirements.