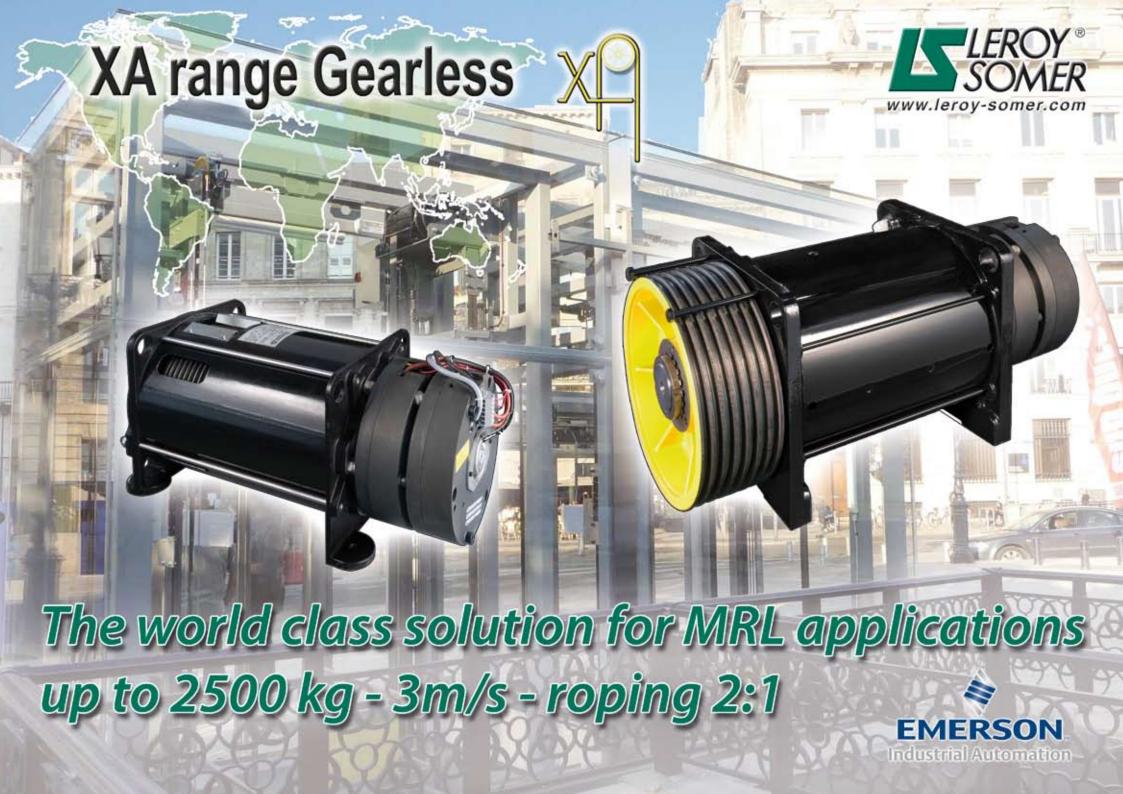

# XA range: Gearless Elevator Motors

With more than 90 years experience in the manufacture of electrical motors, Leroy-Somer has launched a new synchronous permanent magnet MRL (Machine Room Less) elevator motor designed for both modernization and new construction. The XA range, featuring optimized tooth windings and high efficiency permanent magnets, provides passengers with a luxurious silent ride experience while reducing installation footprint requirements for designers. Combined with the UNIDRIVE SPAC drive and its dedicated elevator software, Leroy-Somer offers a global solution for each application.

### Motor designed for MRL

- easy installation of ropes
- compact and light weight solution

#### Comfort and silence

- noise level : < 55 dB(A) at 1 m
- vibration level : high ISO Ride quality (A95)
- absolute encoder

### **Shaft capacity**

- 1 to 6 tons