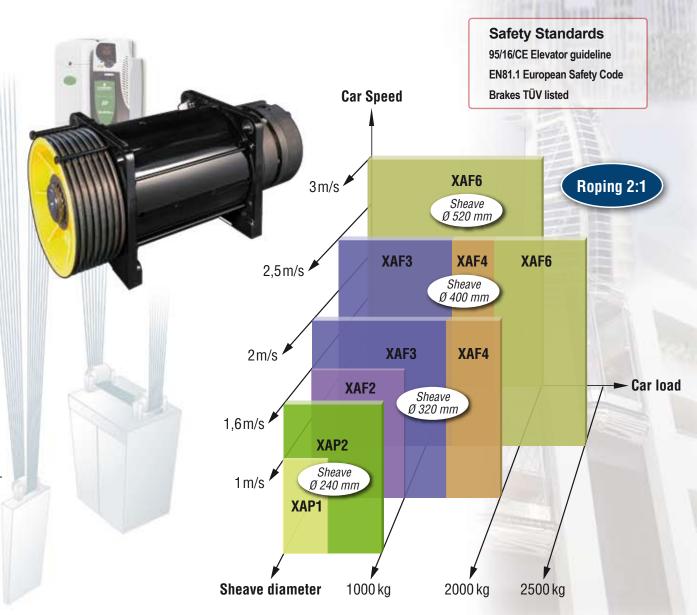

### **Shaft capacity**

- 1 to 6 tons

### A global experience

- home lift up to high rise building
- up to 5 m/s and 5000 kg car load in roping 2:1