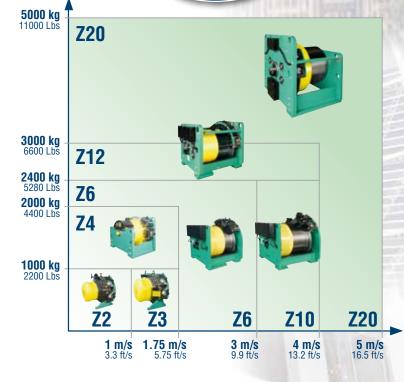

### ► Gearless Motors

- Z Range: External rotor PM motors
- applications up to 5000 kg and 5 m/s in roping 2:1
- double wrapping