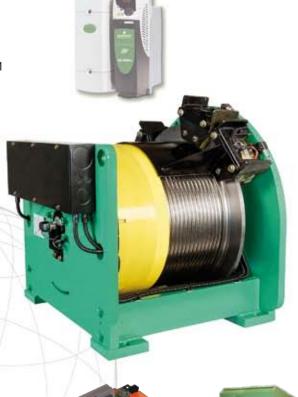

### ► Gearless Motors

- Z Range: External rotor PM motors
- applications up to 5000 kg and 5 m/s in roping 2:1
- double wrapping

## ► Electronic Options

- CDF card : boost supply for DC brakes
- Licare card : remote emergency rescue system
- absolute Endat encoder