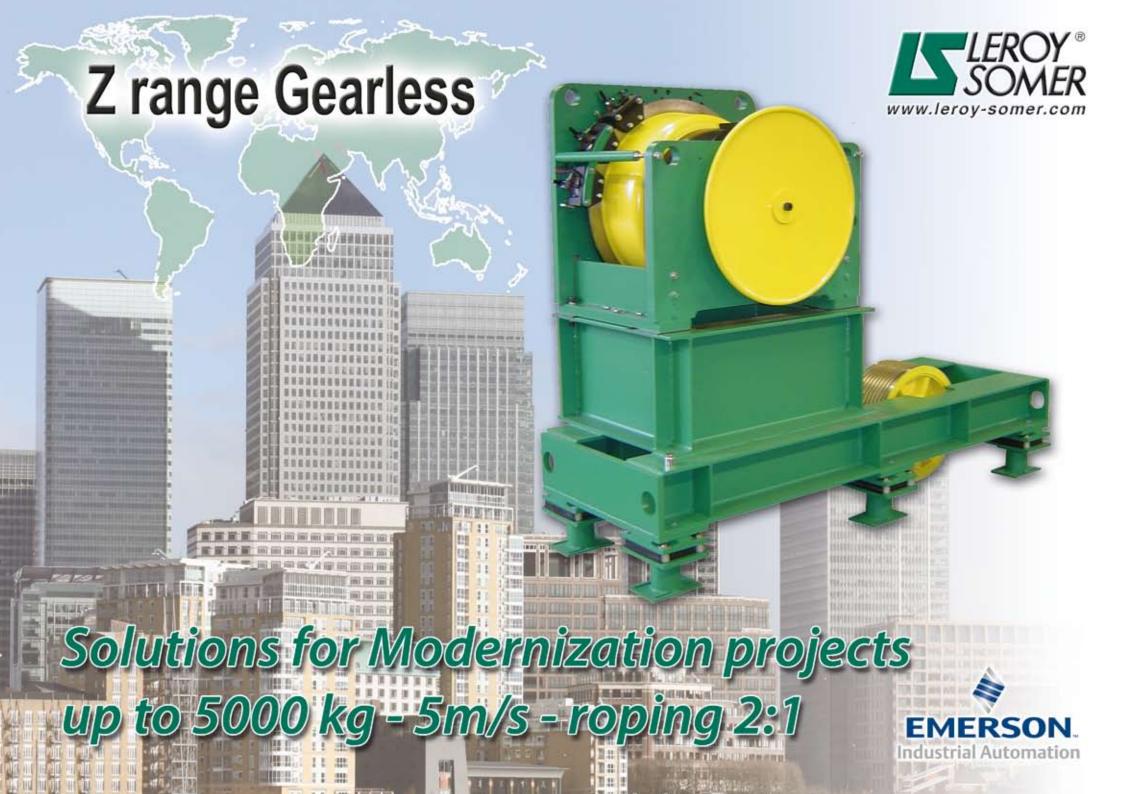

# Z range: External Rotor Gearless Motors

LEROY-SOMER introduces a complete range of external rotor gearless motors designed for both New Installations and Modernization projects. The Z motors are particularly suitable for project requiring double wrapping, high speed and large cabin capacity such as Hospital or High rise elevators. Combined with the UNIDRIVE SP AC drive and its dedicated elevator software, LEROY SOMER offers a global solution for each application.

### ► Gearless Motors

- Z Range: External rotor PM motors
- applications up to 5000 kg and 5 m/s in roping 2:1
- double wrapping

## Mechanical Options

- bedplate with deflection sheave
- damping pads
- brake release levers