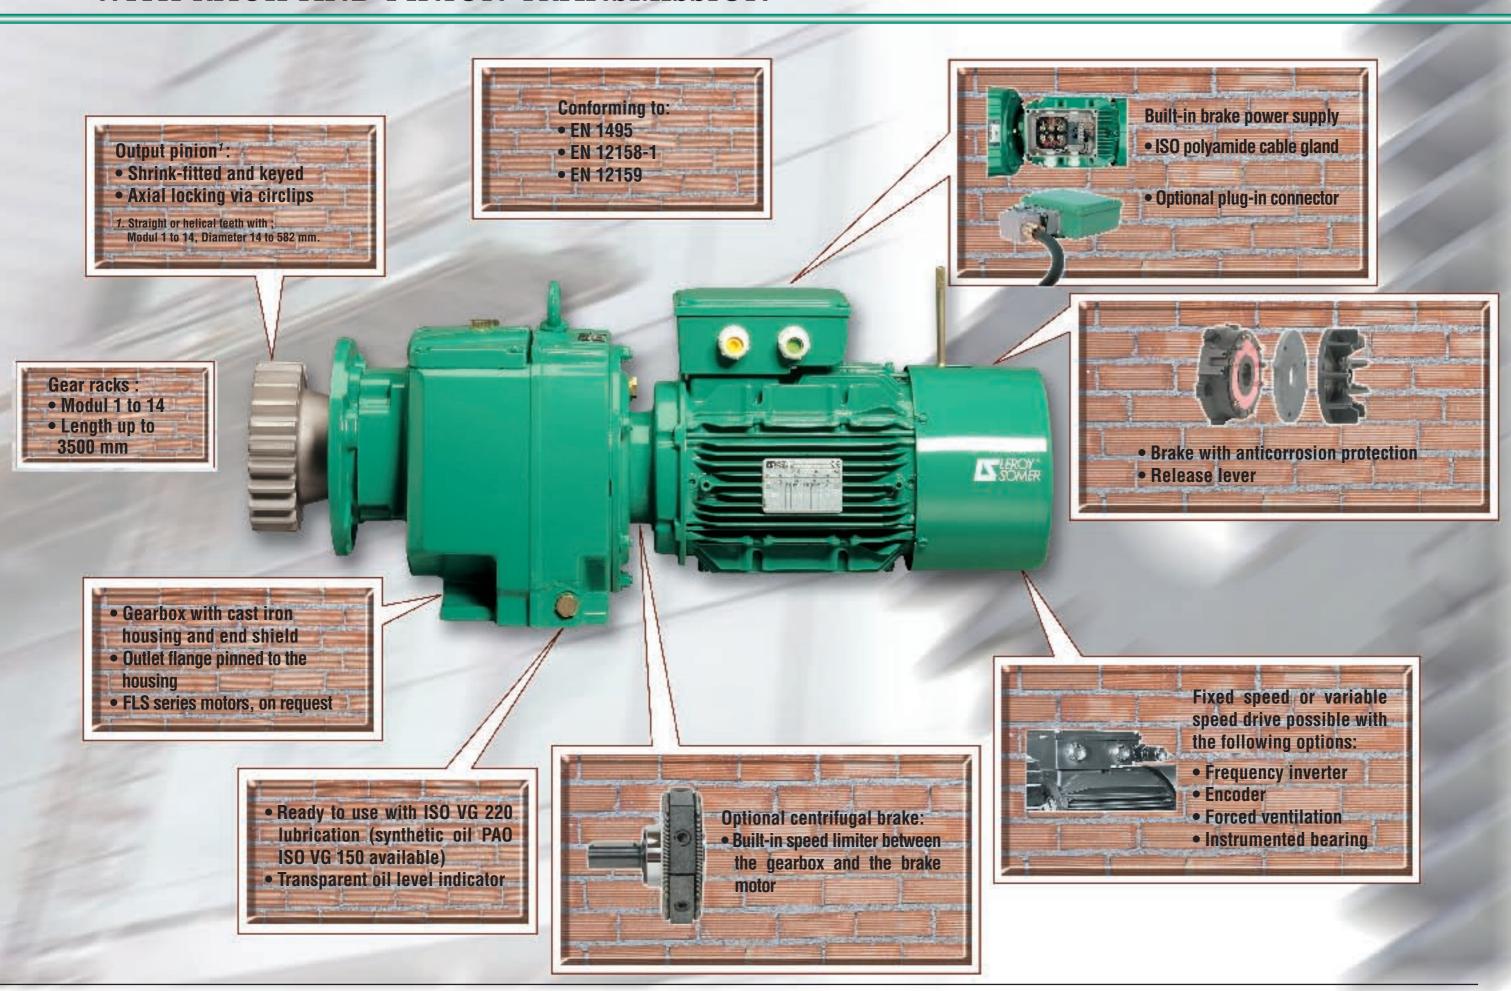

## **DRIVES**

for platforms, hoists and construction site lifts with rack and pinion transmission

# FOR DRIVING PLATFORMS, HOISTS AND CONSTRUCTION SITE LIFTS WITH RACK AND PINION TRANSMISSION