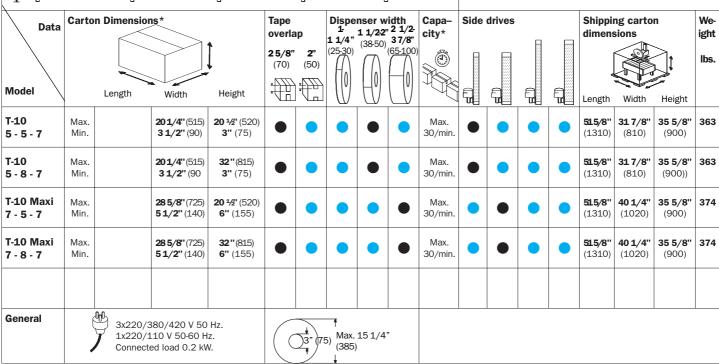

- 11/4" (30 mm) dispenser for tape ranging in width from 1 11/4" (25-30 mm). The tape overlap is 2" (50 mm).
- 2" (50 mm) dispenser for tape ranging in width from 1 1/2 - 2" (38-50 mm). The tape overlap is either 2" (50 mm" or 25/8" (70 mm).
- 37/8" (100 mm) dispenser for tape ranging in width from 21/2-37/8" (65-100 mm). The tape overlap is 25/8" (70 mm).

## **Comprehensive Programme**

The T-10 series forms only a small part of a comprehensive selection of carton sealers and conveyor systems. Ask for our main catalogue.

- Standard
- Optional

All measurements are in inches & mm. Right to alter specifications reserved.