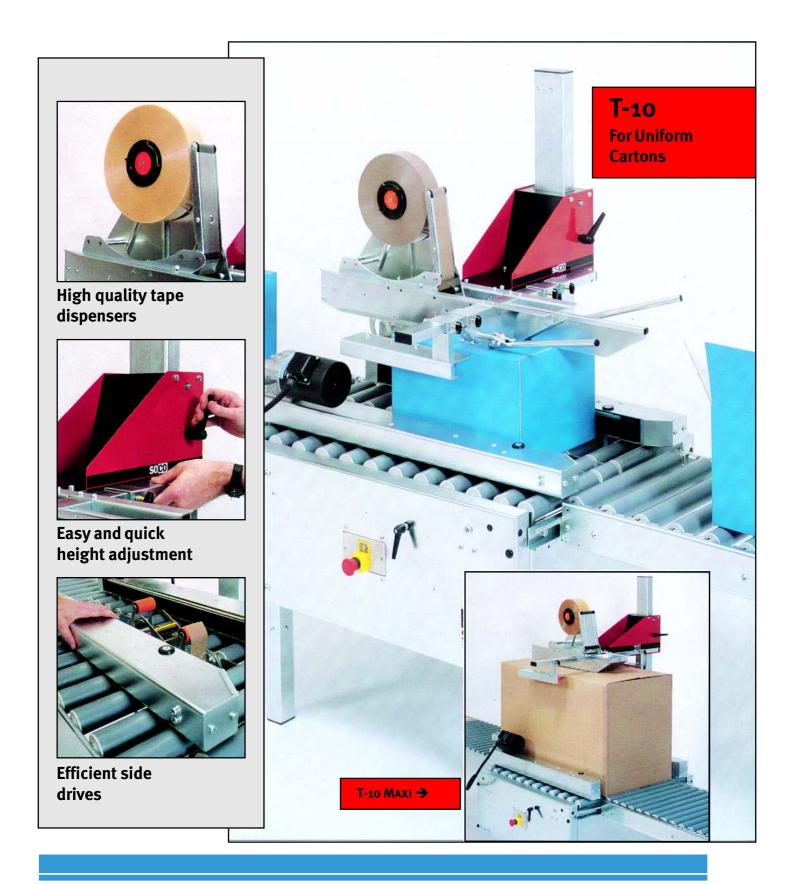

# Semi Automatic Carton Sealer with Automatic Top and Bottom Closure

# Purpose-built for "round the clock" applications. Simultaneous top and bottom sealing of uniform carton sizes in batches. Simple and quick adjustment for carton size.

# T-10

## **High Quality Tape Dispensers**

The thumbscrew of the tape roller hub makes tape replacement easy and, at the same time, ensures tape roller stability during the sealing process.

Three dispenser types can be used for the T-10 series:

All of SOCO SYSTEM's dispensers are fitted with an adjustable hub brake, adjustable tape roller hub, double roller units, knife guards etc.

All the dispensers can be fitted with a monitoring system to supervise the sealing process.