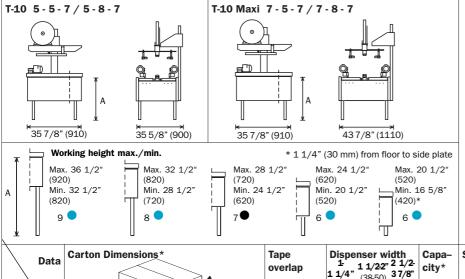

### **Basic models**

The T-10 is available in two standard constructions, the T-10 and the T-10 Maxi. Both models are available with extra high pillars (see table). The T-10 is available with an electro-zinc or an 18/8 stainless steel finish. In the stainless steel version, all external parts excl. gears, motors and aluminium parts are made of 18/8 stainless steel. The machine is easy to clean and resistant to damp and moisture.

### T-10 Maxi

A wide version of the standard T-10. Suitable in industries where large cartons are handled. In its standard version, the T-10 Maxi is fitted with 3 7/8"(100) mm dispenser with 2 5/8" (70 mm) tape overlap.