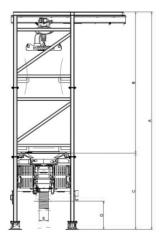

### **Dimensions**

|                            | Α        | В        | С        | D      | E      |
|----------------------------|----------|----------|----------|--------|--------|
| Version without hoist rail | 3 000 mm | 1 006mm  | 1 994 mm | 863 mm | 250 mm |
| Version with hoist rail    | 5 700 mm | 3 706 mm |          |        |        |