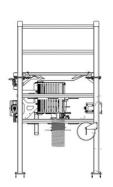

## Working principle

The Big Bag is lifted and safely lowered on the unit. The opening of the Big Bag is connected easily and tightly at the inlet of the powder transport, thanks to a pneumatic BB closure system. The operator workspace is very safe. The vibrating support facilitates product extraction from the Big Bag and no operator intervention is required. The bag can be removed before it is completely emptied using the unique optional pneumatic closing device during emptying. Its design minimizes dust emissions – thanks to a pneumatic sealing device meaning the Tetra Pak® Big Bag Tipping unit VB006 does not need to be connected to a dust collector.

# Standard scope of supply

- Vibrating stainless steel support
- Pneumatic sealing device
- Compact handling spreader
- Two-speed hoist
- Open and close profiles supporting frame, stainless steel