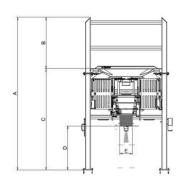

### **Dimensions**

|                            | Α        | В        | С        | D      | E      |
|----------------------------|----------|----------|----------|--------|--------|
| Version without hoist rail | 3 000 mm | 1 006mm  | 1 994 mm | 863 mm | 250 mm |
| Version with hoist rail    | 5 700 mm | 3 706 mm |          |        |        |