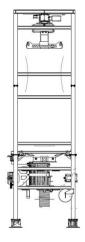

# **Application**

The Tetra Pak® Big Bag Tipping unit VB006 is specifically designed to efficiently dump Big Bags of free-flowing granulated or powder ingredients. The unit is easily integrated into any powder handling installation. Its overall dimensions give a very small footprint. And the design integrates the latest improvements in hygiene standards by minimizing dust generation and product retention.

## Working principle

The Big Bag is lifted and safely lowered on the unit. The opening of the Big Bag is connected easily and tightly at the inlet of the powder transport, thanks to a pneumatic BB closure system. The operator workspace is very safe. The vibrating support facilitates product extraction from the Big Bag and no operator intervention is required. The bag can be removed before it is completely emptied using the unique optional pneumatic closing device during emptying. Its design minimizes dust emissions – thanks to a pneumatic sealing device meaning the Tetra Pak® Big Bag Tipping unit VB006 does not need to be connected to a dust collector.

### **Dimensions**

|                            | Α        | В        | С        | D      | E      |
|----------------------------|----------|----------|----------|--------|--------|
| Version without hoist rail | 3 000 mm | 1 006mm  | 1 994 mm | 863 mm | 250 mm |
| Version with hoist rail    | 5 700 mm | 3 706 mm |          |        |        |