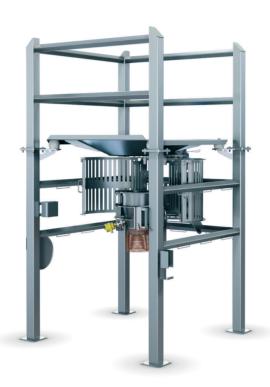

# Tetra Pak® Big Bag Tipping unit VB006

Big Bag tipping unit for powder ingredients

# **Application**

The Tetra Pak® Big Bag Tipping unit VB006 is specifically designed to efficiently dump Big Bags of free-flowing granulated or powder ingredients. The unit is easily integrated into any powder handling installation. Its overall dimensions give a very small footprint. And the design integrates the latest improvements in hygiene standards by minimizing dust generation and product retention.